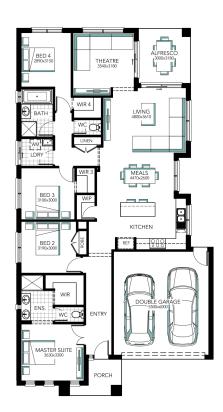

## Macan 23

**Address** 

423 Sieben St Riverside Estate

Lot Width

14.00

Lot size

591.00 m<sup>2</sup>

House size

209.13 m<sup>2</sup>